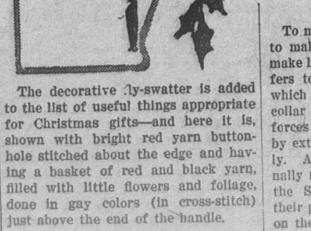

haul up a man, the fireman made a parachute that fitted snugly inside of the stack. He attached a string to the parachute and allowed the draft in the stack to carry it up. A small rope was next tied to the string and pulled up, and finally a rope strong enough to hold the tackle, which was arranged to hoist up the painter.-Popular Mechanics Maga-

can be had on the Victrola. We have the new desirable models now on display. Make arrangements to have one of these exceptionally fine instruments in your home for Christmas.

most brilliant opera

house in the world can

offer no such variety of music as

Victor Records make pleasing gifts to your friends.

L. L. Johnson **Tawas City** 



Our Toy Department is replete with all the things that will bring joy to the hearts of the kiddies.