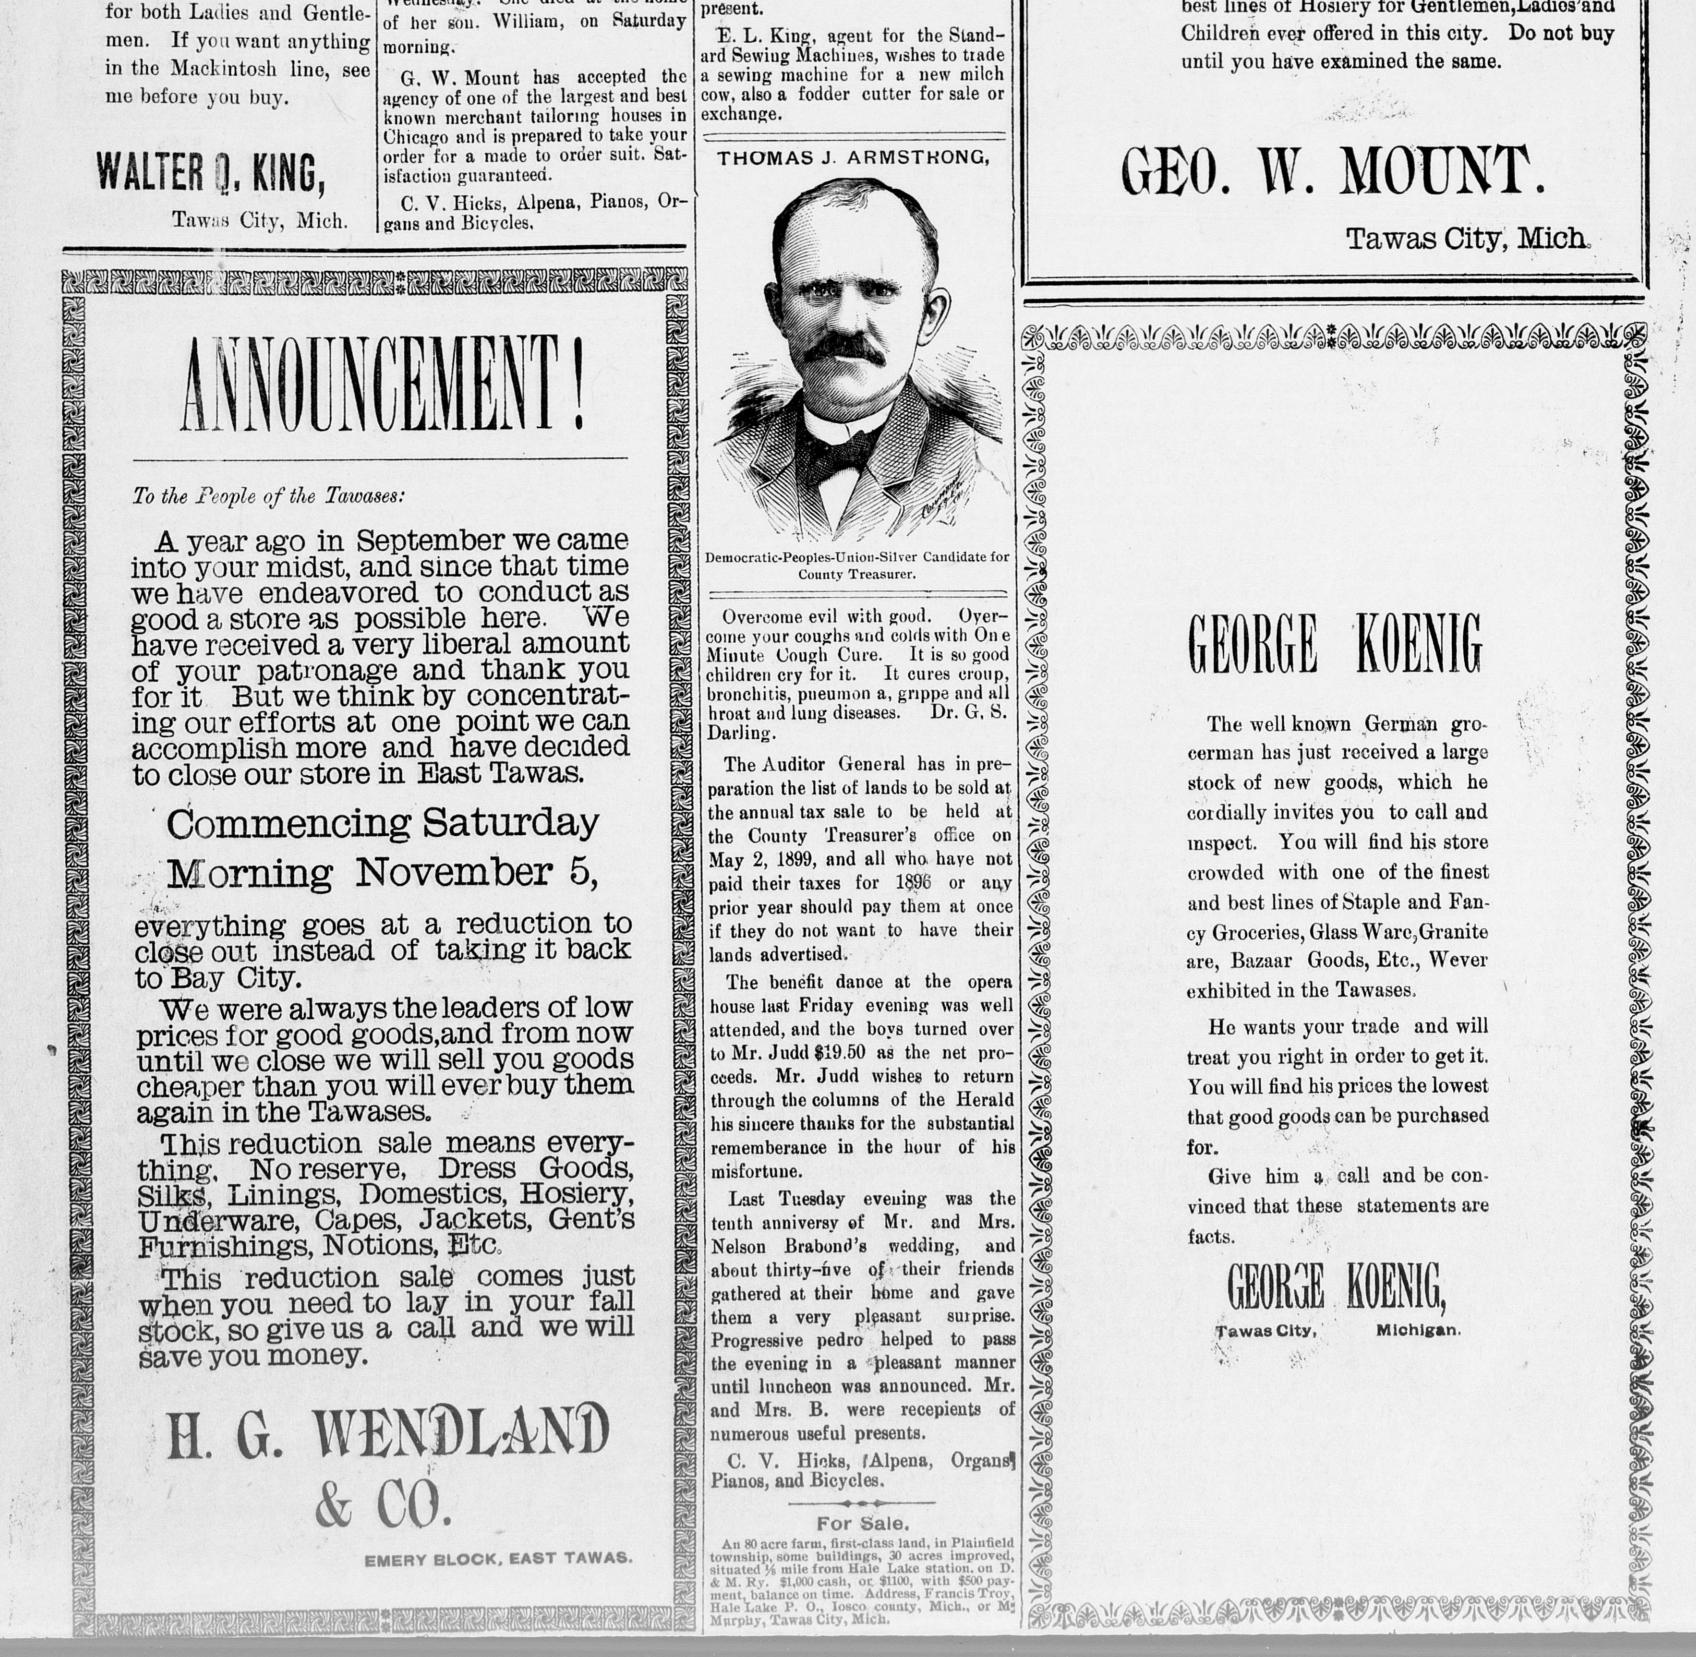

Dove, that the report of the committee be adopted. Carried, all voting yes, Moved by Ald. Rollin and supported by Ald.

Dove, that the council adjourn. Carried, all voting yes.

J. W. KING. L. J. PATTERSON, Mayor. City Clerk.