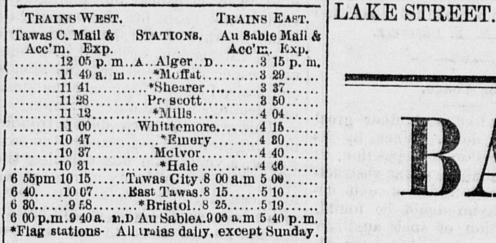

chigan, mortgagor to Andrew Blust of the Township of Tawas County and State aforesaid, mortgagee, and re-corded in the office of the Register of Deeds, for Iosco County, Michigan on the 2nd day of April, A. D. 1883, in Liber 7 of mortgages on page 205, at 11:45 o'clock a. m. and upon which said mort-goge there is claimed to be due and unpaid for principal and interest, at the date of this notice, the sum of two hundred and twenty six dollars and twenty two cents, together with an Attorney fee of twenty dollars as stipulated in and by said mortgage, should any proceedings be taken to foreclose the same, and no proceedings either in law or equity having been instituted to recover Default having been made in the condition of

DETROIT, BAY CITY & ALPENA R. R. Central Standard Time.

Chicago,



Between Au Sable and Alger, trains going West have absolute right to the Road against trains going East. Connections are made at Alger with north and south-bound trains on the M. C. R. R.

A. P. McCAUL, General Ticket Agent. East Tawas, Michigan.

FLINT & PERE MARQUETTE R. R. TIME TABLE

Taking effect March 23rd, 1884. Going South.

Bay City \*8 10 pm 5 15 pm 11 00 am 6 45 a 11 50 1 00 1 32 2 11 2 35 7 15 8 18 East Sag 845 10 08 7 15 7 50 8 30 8 57 8 50 9 30 9 57 12 00 m 1 05 Plymouth 145 10 08 10 50 9 10 2 50 3 45 3 05 2 30 9 55 3 05 2 40 3 08 3 30 8 52 3 34

4 32 a m 4 49 pm. Going North. Toledo dep\*11 27 p m 10 42 a m 11 48 12 07 12 30 1 06 12 35 12 10 1 47 500 p m 545 600 627 710 745 11 30 8 40 am  $\begin{array}{c} 12 \ 05 \\ 1 \ 10 \\ 1 \ 35 \\ 2 \ 18 \end{array}$ 9 22 2 45 9 22 9